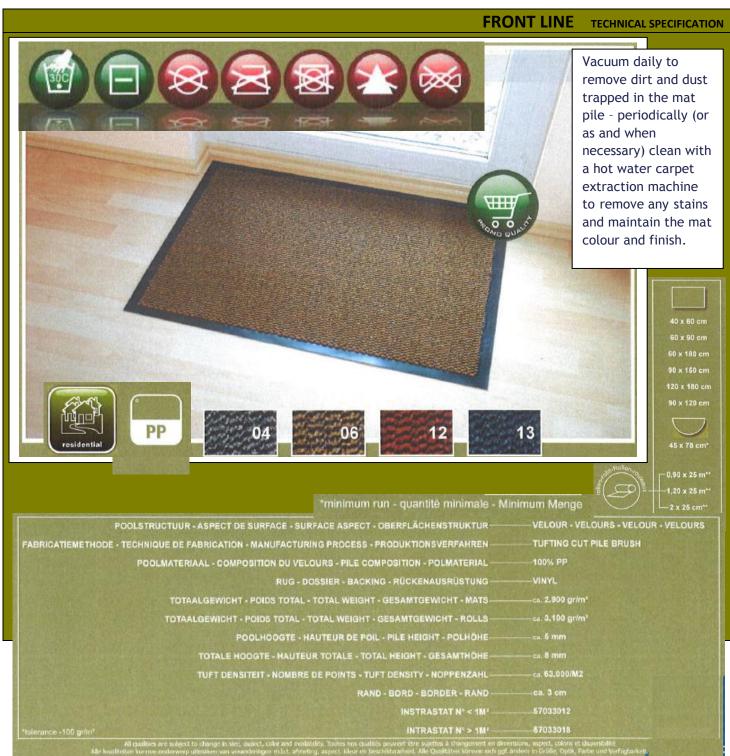

## <u>Technical Data Sheet – Contico Item Front Line Mats</u> Page **1** of **1**

Available in 4 colours to complement any entrance decor. Two-tone blend of colours with strong vinyl backing, lipped on all edges. 100% polyester/viscose hardwearing tufted material, has excellent water retention quality. Colour range: Black/white, blue/black, brown/black and red/black.